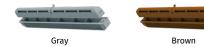

## Features

- Installation into window frame.
- Uniform natural air flow, free of drafts and outside noise.
- Integrated dust filter ensures fresh air supply and prevents ingress of dirt and dust into the room.
- Regulation of supply air flow direction due to adjustment of the inner grille.
- Outer hood against water ingress.
- Easy mounting and maintenance.
- Temperature and UV resistant antistatic plastic.
- Available in gray and brown colors; White by default.

## Technical data

| Designation key |        |       |
|-----------------|--------|-------|
| FHM             | 400    | Gray  |
| Model           | Length | Color |

82 blaubergventilatoren.de