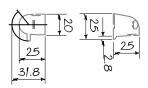

FHM WINDOW VENTS

## Features

- Installation into window frame.
- Uniform natural air flow, free of drafts and outside noise.
- Integrated dust filter ensures fresh air supply and prevents ingress of dirt and dust into the room.
- Regulation of supply air flow direction due to adjustment of the inner grille.
- Outer hood against water ingress.
- Easy mounting and maintenance.
- Temperature and UV resistant antistatic plastic.
- Available in gray and brown colors; White by default.





## Overall dimensions [mm]







## Technical data



| Designation key |        |       |
|-----------------|--------|-------|
| FHM             | 400    | Gray  |
| Model           | Length | Color |

82 blaubergventilatoren.de