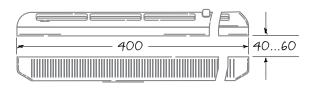

FHM WINDOW VENTS

## Features

- Installation into window frame.
- Uniform natural air flow, free of drafts and outside noise.
- Integrated dust filter ensures fresh air supply and prevents ingress of dirt and dust into the room.
- Regulation of supply air flow direction due to adjustment of the inner grille.
- Outer hood against water ingress.
- Easy mounting and maintenance.
- Temperature and UV resistant antistatic plastic.
- Available in gray and brown colors; White by default.





## Overall dimensions [mm]







## Technical data



| Designation key |        |       |
|-----------------|--------|-------|
| FHM             | 400    | Gray  |
| Model           | Length | Color |

82 blaubergventilatoren.de