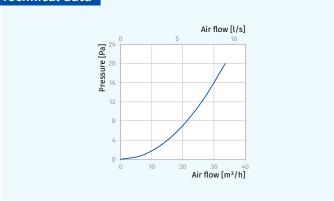

## Technical data

| Designation key |        |       |
|-----------------|--------|-------|
| FHM             | 400    | Gray  |
| Model           | Length | Color |

82 blaubergventilatoren.de