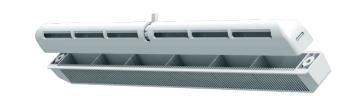

FHM WINDOW VENTS

## Features

- Installation into window frame.
- Uniform natural air flow, free of drafts and outside noise.
- Integrated dust filter ensures fresh air supply and prevents ingress of dirt and dust into the room.
- Regulation of supply air flow direction due to adjustment of the inner grille.
- Outer hood against water ingress.
- Easy mounting and maintenance.
- Temperature and UV resistant antistatic plastic.
- Available in gray and brown colors; White by default.