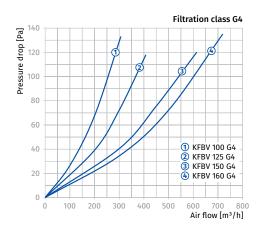

#### Accessories

• **G4** replaceable **V**-shaped filter cartridges made of synthetic non-woven cloth series **FP KFBV**.

| Designation key |                                   |         |
|-----------------|-----------------------------------|---------|
| Series          | Connected air duct diameter [mm]  | Filters |
| KFBV            | 100; 125; 150; 160; 200; 250; 315 | G4      |

### Overall dimensions [mm]

| Model       | ØD  | В   | н   | L   | ĽI  | Weight [kg] |
|-------------|-----|-----|-----|-----|-----|-------------|
| KFBV 100 G4 | 99  | 233 | 175 | 215 | 123 | 1.4         |
| KFBV 125 G4 | 124 | 243 | 209 | 235 | 143 | 1.7         |
| KFBV 150 G4 | 149 | 293 | 237 | 250 | 158 | 2.2         |
| KFBV 160 G4 | 159 | 293 | 237 | 250 | 158 | 2.2         |
| KFBV 200 G4 | 199 | 343 | 279 | 275 | 183 | 3.1         |
| KFBV 250 G4 | 249 | 393 | 327 | 325 | 233 | 4.2         |
| KFBV 315 G4 | 314 | 453 | 392 | 425 | 333 | 6.3         |