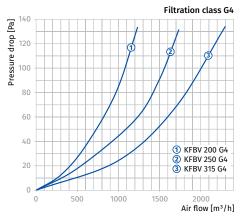

#### Accessories

• **G4** replaceable **V**-shaped filter cartridges made of synthetic non-woven cloth series **FP KFBV**.

| Designation key |                                   |         |
|-----------------|-----------------------------------|---------|
| Series          | Connected air duct diameter [mm]  | Filters |
| KFBV            | 100; 125; 150; 160; 200; 250; 315 | G4      |

### Overall dimensions [mm]

| Model       | ØD  | В   | н   | L   | ĽI  | Weight [kg] |
|-------------|-----|-----|-----|-----|-----|-------------|
| KFBV 100 G4 | 99  | 233 | 175 | 215 | 123 | 1.4         |
| KFBV 125 G4 | 124 | 243 | 209 | 235 | 143 | 1.7         |
| KFBV 150 G4 | 149 | 293 | 237 | 250 | 158 | 2.2         |
| KFBV 160 G4 | 159 | 293 | 237 | 250 | 158 | 2.2         |
| KFBV 200 G4 | 199 | 343 | 279 | 275 | 183 | 3.1         |
| KFBV 250 G4 | 249 | 393 | 327 | 325 | 233 | 4.2         |
| KFBV 315 G4 | 314 | 453 | 392 | 425 | 333 | 6.3         |