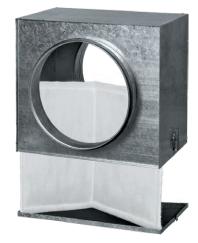

#### Design

- Galvanized steel case.
- Airtight connection of the filter-box with air ducts due to connecting flanges with a rubber seal.
- Equipped with a V-shaped filter cartridge with increased filter surface made of synthetic non-woven cloth with **G4** filtration class.
- Filter cartridge is fixed on a steel wire frame.
- Quick access to replaceable filter cartridge due to lever locks on a swivel filter cover.