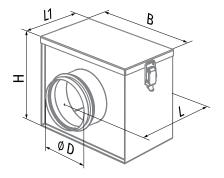

### Overall dimensions [mm]

| Model       | ØD  | В   | н   | L   | ĽI  | Weight [kg] |
|-------------|-----|-----|-----|-----|-----|-------------|
| KFBV 100 G4 | 99  | 233 | 175 | 215 | 123 | 1.4         |
| KFBV 125 G4 | 124 | 243 | 209 | 235 | 143 | 1.7         |
| KFBV 150 G4 | 149 | 293 | 237 | 250 | 158 | 2.2         |
| KFBV 160 G4 | 159 | 293 | 237 | 250 | 158 | 2.2         |
| KFBV 200 G4 | 199 | 343 | 279 | 275 | 183 | 3.1         |
| KFBV 250 G4 | 249 | 393 | 327 | 325 | 233 | 4.2         |
| KFBV 315 G4 | 314 | 453 | 392 | 425 | 333 | 6.3         |