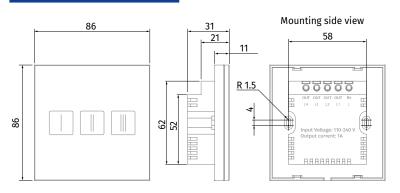

# **SGR-3/1**

## Sensor speed switch

#### Features

o On/off switch and speed selection for multi-speed fans.



## Design

- Casing made of high-quality plastic.
- Glass sensor operating panel with three touch buttons for speed selection with light indication.
- Wall flush mounting.
- IP30 ingress protection rating.

### Control

- Required speed is activated by touching the respectively marked speed button.
- The fan is turned off by touching the current speed button.

### Mounting

• Designed for wall mounting in a flush mounting box.



### Overall dimensions [mm]



## Technical data

| Parameters                   | SGR-3/1                           |
|------------------------------|-----------------------------------|
| Voltage 50 (60) Hz [V]       | 110-240                           |
| Max. current load [A]        | 1                                 |
| Number of speeds             | 3                                 |
| Cable cross section [mm²]    | from 0.35 up to 1                 |
| Temperature range [°C]       | from -10 up to +45                |
| Operating humidity range [%] | from 5 up to 80 (no condensation) |
| Service life                 | 100 000 operations                |
| Ingress Protection           | IP30                              |
| Weight [g]                   | 138                               |