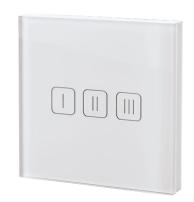

## Design

- Casing made of high-quality plastic.
- Glass sensor operating panel with three touch buttons for speed selection with light indication.
- Wall flush mounting.
- IP30 ingress protection rating.

### Control

- Required speed is activated by touching the respectively marked speed button.
- The fan is turned off by touching the current speed button.