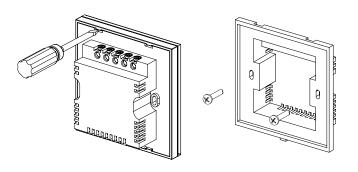

# **SGR-3/1**

## Sensor speed switch

#### Features

o On/off switch and speed selection for multi-speed fans.



## Design

- Casing made of high-quality plastic.
- Glass sensor operating panel with three touch buttons for speed selection with light indication.
- Wall flush mounting.
- IP30 ingress protection rating.

### Control

- Required speed is activated by touching the respectively marked speed button.
- The fan is turned off by touching the current speed button.

### Mounting

• Designed for wall mounting in a flush mounting box.



### Overall dimensions [mm]



## Technical data

| Parameters                   | SGR-3/1                           |
|------------------------------|-----------------------------------|
| Voltage 50 (60) Hz [V]       | 110-240                           |
| Max. current load [A]        | 1                                 |
| Number of speeds             | 3                                 |
| Cable cross section [mm²]    | from 0.35 up to 1                 |
| Temperature range [°C]       | from -10 up to +45                |
| Operating humidity range [%] | from 5 up to 80 (no condensation) |
| Service life                 | 100 000 operations                |
| Ingress Protection           | IP30                              |
| Weight [g]                   | 138