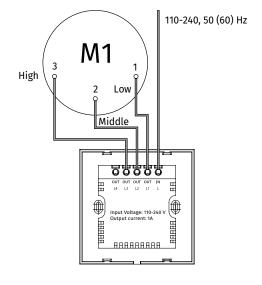

### Control

- Required speed is activated by touching the respectively marked speed button.
- The fan is turned off by touching the current speed button.

## Technical data

| Parameters                   | SGR-3/1                           |
|------------------------------|-----------------------------------|
| Voltage 50 (60) Hz [V]       | 110-240                           |
| Max. current load [A]        | 1                                 |
| Number of speeds             | 3                                 |
| Cable cross section [mm²]    | from 0.35 up to 1                 |
| Temperature range [°C]       | from -10 up to +45                |
| Operating humidity range [%] | from 5 up to 80 (no condensation) |
| Service life                 | 100 000 operations                |
| Ingress Protection           | IP30                              |
| Weight [g]                   | 138                               |