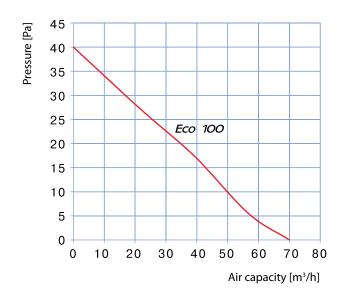

## Technical data

| Parameters                          | Eco 100 |  |  |
|-------------------------------------|---------|--|--|
| Voltage [V]                         | 220-240 |  |  |
| Power [W]                           | 6       |  |  |
| Air capacity [m³/h]                 | 70      |  |  |
| Sound pressure level at 3 m [dB(A)] | 23      |  |  |