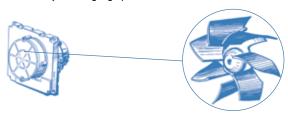

#### Features

- Low energy consumption of the motor (6 W) designed by BLAUBERG engineers
- Noiseless impeller blades resemble the shape of the submarine propeller, thereby ensuring high performance and minimum noise level (23 dB(A))