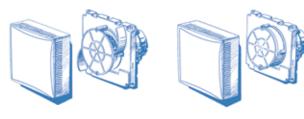

**Eco 100** 



Eco Platinum

#### Use

Extract fans

#### Application

- Residential premises
- Flats, cottages
- Offices
- Utility spaces
- Trade premises
- Restaurants
- Health care facilities
- Child care facilities

#### Features

- Low energy consumption of the motor (6 W) designed by BLAUBERG engineers
- Noiseless impeller blades resemble the shape of the submarine propeller, thereby ensuring high performance and minimum noise level (23 dB(A))



- ☐ Unique patented design of the concealed automatic shutters to prevent back air flow during the fan shutoff
- ☐ 10 year warranty for non-stop operation

#### Automatic shutters



«open» position

«closed» position







# Overall and mounting dimensions



| Model   | Dimensions [mm] |     |    |    |    |
|---------|-----------------|-----|----|----|----|
|         | a               | b   | С  | D  | e  |
| Eco 100 | 160             | 160 | 85 | 96 | 55 |

## Technical data



| Parameters                          | Eco 100 |  |  |
|-------------------------------------|---------|--|--|
| Voltage [V]                         | 220-240 |  |  |
| Power [W]                           | 6       |  |  |
| Air capacity [m³/h]                 | 70      |  |  |
| Sound pressure level at 3 m [dB(A)] | 23      |  |  |



## Packing