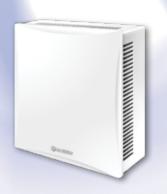

**Eco 100** 



Eco Platinum

#### Use

Extract fans

#### Application

- Residential premises
- Flats, cottages
- Offices
- Utility spaces
- Trade premises
- Restaurants
- Health care facilities
- Child care facilities

#### Features

- Low energy consumption of the motor (6 W) designed by BLAUBERG engineers
- Noiseless impeller blades resemble the shape of the submarine propeller, thereby ensuring high performance and minimum noise level (23 dB(A))



- ☐ Unique patented design of the concealed automatic shutters to prevent back air flow during the fan shutoff
- ☐ 10 year warranty for non-stop operation

#### Automatic shutters



«open» position

«closed» position







# Overall and mounting dimensions



| Model   | Dimensions [mm] |     |    |    |    |
|---------|----------------