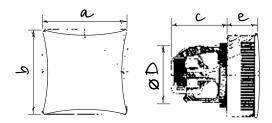

# Overall and mounting dimensions

| Model   | Dimensions [mm] |     |    |    |    |
|---------|-----------------|-----|----|----|----|
|         | a               | b   | С  | D  | e  |
| Eco 100 | 160             | 160 | 85 | 96 | 55 |