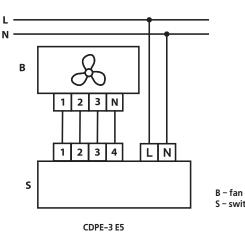

des an ON/OFF button, speed regulator and an operation light.
- Wall surface mounting.
- IP40 ingress protection rating.

#### Mounting\_

Designed for wall surface mounting.

## Specifications \_

| Danamatana                    | 000E 0 EE | 000E 0 EE |
|-------------------------------|-----------|-----------|
| Parameters                    | CDPE-2 E5 | CDPE-3 E5 |
| Voltage. 50 Hz [V]            | 1 ~ 230   | 1 ~ 230   |
| Rated current [A]             | 5.0       | 5.0       |
| Number of speeds              | 2         | 3         |
| Overall dimensions [mm]       | 162x80x70 | 162x80x70 |
| Max. ambient temperature [°C] | 40        | 40        |
| Ingress Protection            | IP40      | IP40      |
| Weight [kg]                   | 0.25      | 0.25      |

## Wiring diagram