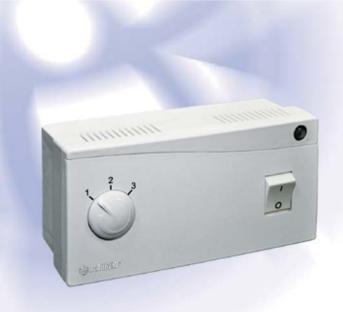

### Design

- Casing made of high-quality plastic.
- ☐ The casing includes an ON/OFF button, speed regulator and an operation light.
- Wall surface mounting.
- IP40 ingress protection rating.

#### Mounting\_

Designed for wall surface mounting.