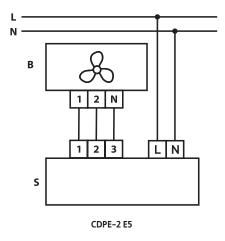

ludes an ON/OFF button, speed regulator and an operation light.
- Wall surface mounting.
- IP40 ingress protection rating.

#### Mounting\_

Designed for wall surface mounting.

## Specifications \_

| Danamatana                    | 000E 0 EE | 000E 0 EE |
|-------------------------------|-----------|-----------|
| Parameters                    | CDPE-2 E5 | CDPE-3 E5 |
| Voltage. 50 Hz [V]            | 1 ~ 230   | 1 ~ 230   |
| Rated current [A]             | 5.0       | 5.0       |
| Number of speeds              | 2         | 3         |
| Overall dimensions [mm]       | 162x80x70 | 162x80x70 |
| Max. ambient temperature [°C] | 40        | 40        |
| Ingress Protection            | IP40      | IP40      |
| Weight [kg]                   | 0.25      | 0.25      |

## Wiring diagram