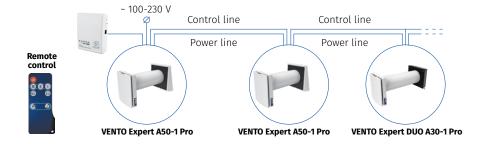

#### Control

 Control of the unit operation mode is performed by means of the sensor control panel located on the unit casing or the remote controller.

**VENTO Expert DUO** either can operate as independent unit or can be wired with other units in a house and controlled with a master unit. In this case, only the master unit receives a signal from the remote control.