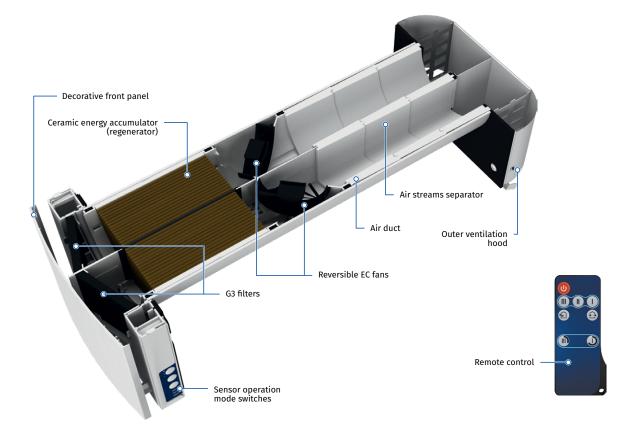

### Design

Easy maintenance. Indoor unit is opened by pressing the latches on both sides.

One of the best regeneration efficiency on the market due to innovative hexagonal structure of the heat exchanger cells.

#### Heat and moisture regeneration

#### **UNIT OPERATING LOGIC IN WINTER PERIOD**

- o To increase the efficiency of the Vento Expert Duo, the regenerator is divided into two parts, which are isolated from one another, thus eliminating the transfer of heat and moisture between them.
- One of the fans operates in the supply mode: fresh cold intake air from outside flows through the first regenerator, and absorbs accumulated heat and humidity.
- At the same time, the other fan operates in the exhaust mode: warm stale air is extracted from the room to the outside, and while passing through the other regenerator, gradually heats it up and transfers some of the moisture.
- After 70 seconds operation the fans change the rotation direction and opposite processes start.

#### Control

 Control of the unit operation mode is performed by means of the sensor control panel located on the unit casing or the remote controller.

**VENTO Expert DUO** either can operate as independent unit or can be wired with other units in a house and controlled with a master unit. In this case, only the master unit receives a signal from the remote control.

**VENTO Expert DUO** is equipped with a humidity sensor for indoor humidity control. If humidity increases above a set point, the unit boosts to the high speed independent of other units in the system.

## Mounting

- o The unit is designed for through-the-wall installation inside a prepared core hole in an outer wall of the building.
- ${\bf o}$   ${\bf VENTO}$   ${\bf Expert}$   ${\bf DUO}$  must be installed in each room with high humidity like kitchen, bathroom to be ventilated while Vento Expert must be installed in each living room to be ventilated.