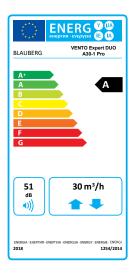

## Technical data

| Parameters                                                               |          | VENTO EXPERT DUO A30-1 Pro |        |  |
|--------------------------------------------------------------------------|----------|----------------------------|--------|--|
| Speed                                                                    | I        | II                         | III    |  |
| Voltage [V / 50 (60) Hz]                                                 |          | 100-240                    |        |  |
| Power [W]                                                                | 2.00     | 3.70                       | 6.40   |  |
| Current [A]                                                              | 0.027    | 0.043                      | 0.067  |  |
| RPM [min <sup>-</sup> 1]                                                 | 1600     | 2200                       | 2500   |  |
| Air flow [m³/h (l/s)]                                                    | 10 (3)   | 20 (6)                     | 30 (8) |  |
| Air flow in heat recovery mode [m³/h (l/s)]                              |          | 60 (16)                    |        |  |
| Filter                                                                   | G3       |                            |        |  |
| Transported air temperature [°C]                                         |          | -15+50                     |        |  |
| Sound pressure level at 1 m [dBA]                                        | 33       | 40                         | 43     |  |
| Sound pressure level at 3 m [dBA]                                        | 24       | 31                         | 34     |  |
| Outdoor sound pressure attenuation [dBA] in accordance with DIN EN 20140 | 42       |                            |        |  |
| Regeneration efficiency [%] in accordance with DIBt LÜ-A 20              | up to 85 |                            |        |  |
| SEC Class                                                                |          | Α                          |        |  |
| Ingress protection rating                                                | IP24     |                            |        |  |