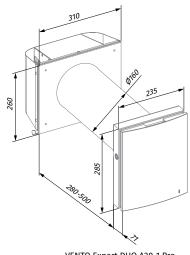

## Overall dimensions [mm]

VENTO Expert DUO A30-1 Pro

54 blaubergventilatoren.de