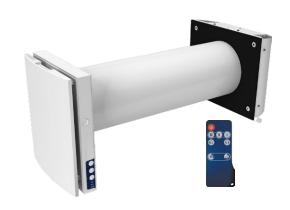

#### **HEAT RECOVERY SINGLE-ROOM UNITS**

### Design

Easy maintenance. Indoor unit is opened by pressing the latches on both sides.

One of the best regeneration efficiency on the market due to innovative hexagonal structure of the heat exchanger cells.

#### Control

 Control of the unit operation mode is performed by means of the sensor control panel located on the unit casing or the remote controller.

**VENTO Expert DUO** either can operate as independent unit or can be wired with other units in a house and controlled with a master unit. In this case, only the master unit receives a signal from the remote control.