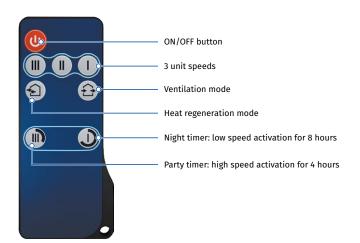

#### Control

 Control of the unit operation mode is performed by means of the sensor control panel located on the unit casing or the remote controller.

**VENTO Expert DUO** either can operate as independent unit or can be wired with other units in a house and controlled with a master unit. In this case, only the master unit receives a signal from the remote control.