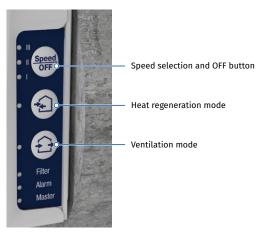

#### Control

 Control of the unit operation mode is performed by means of the sensor control panel located on the unit casing or the remote controller.

**VENTO Expert DUO** either can operate as independent unit or can be wired with other units in a house and controlled with a master unit. In this case, only the master unit receives a signal from the remote control.

**VENTO Expert DUO** is equipped with a humidity sensor for indoor humidity control. If humidity increases above a set point, the unit boosts to the high speed independent of other units in the system.