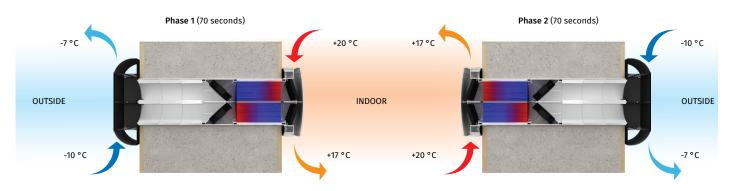

#### **UNIT OPERATING LOGIC IN WINTER PERIOD**

- o To increase the efficiency of the Vento Expert Duo, the regenerator is divided into two parts, which are isolated from one another, thus eliminating the transfer of heat and moisture between them.
- One of the fans operates in the supply mode: fresh cold intake air from outside flows through the first regenerator, and absorbs accumulated heat and humidity.
- At the same time, the other fan operates in the exhaust mode: warm stale air is extracted from the room to the outside, and while passing through the other regenerator, gradually heats it up and transfers some of the moisture.
- After 70 seconds operation the fans change the rotation direction and opposite processes start.