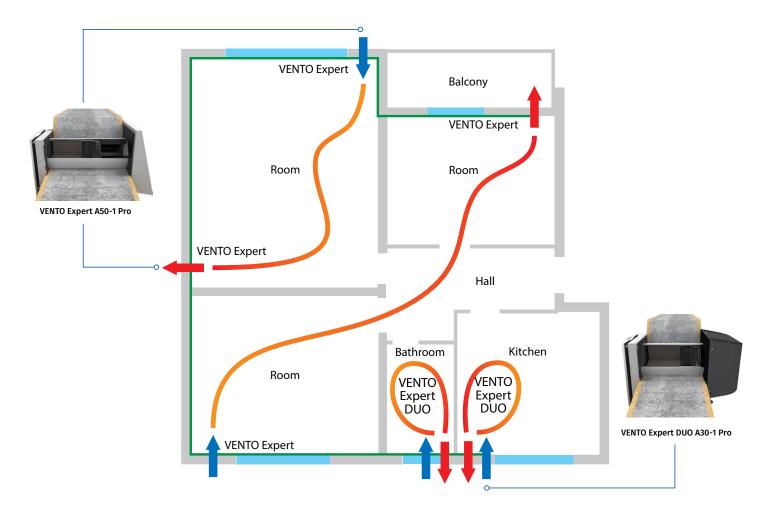

## Mounting

- o The unit is designed for through-the-wall installation inside a prepared core hole in an outer wall of the building.
- ${\bf o}$   ${\bf VENTO}$   ${\bf Expert}$   ${\bf DUO}$  must be installed in each room with high humidity like kitchen, bathroom to be ventilated while Vento Expert must be installed in each living room to be ventilated.

#### **UNIT OPERATING LOGIC IN WINTER PERIOD**

- o To increase the efficiency of the Vento Expert Duo, the regenerator is divided into two parts, which are isolated from one another, thus eliminating the transfer of heat and moisture between them.
- One of the fans operates in the supply mode: fresh cold intake air from outside flows through the first regenerator, and absorbs accumulated heat and humidity.
- At the same time, the other fan operates in the exhaust mode: warm stale air is extracted from the room to the outside, and while passing through the other regenerator, gradually heats it up and transfers some of the moisture.
- After 70 seconds operation the fans change the rotation direction and opposite processes start.

#### Control

 Control of the unit operation mode is performed by means of the sensor control panel located on the unit casing or the remote controller.

**VENTO Expert DUO** either can operate as independent unit or can be wired with other units in a house and controlled with a master unit. In this case, only the master unit receives a signal from the remote control.

**VENTO Expert DUO** is equipped with a humidity sensor for indoor humidity control. If humidity increases above a set point, the unit boosts to the high speed independent of other units in the system.