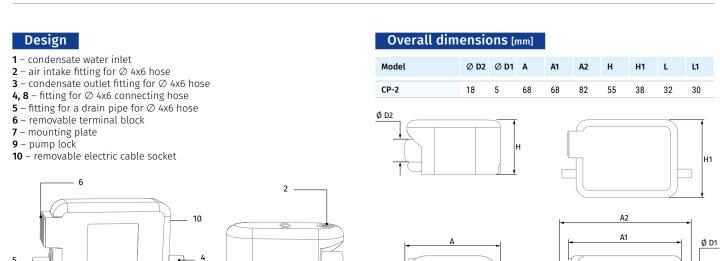

## Mounting

• For CP-2 pump both horizontal and vertical installation is possible. The pump drain pan must be installed in the horizontal position only, in compliance with the user's manual.

9

## Technical data

| Model                                | CP-2   |
|--------------------------------------|--------|
| Water flow [l/h]                     | 7      |
| Water suction head [m]               | 2      |
| Vertical pressure head [m]           | 7      |
| Voltage [V/Hz]                       | 230/50 |
| Noise level [dBA]                    | 21     |
| Power [W]                            | 19     |
| C – NO signal contact parameters [A] | 8      |

L1

**CONDENSATE DRAINAGE** 