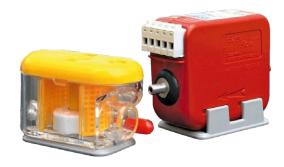

## CP-2 Drain pump

## Features

• The drain pump provides extraction and discharge of condensate that may form in the heat exchanger during heat recovery.

1 3

7