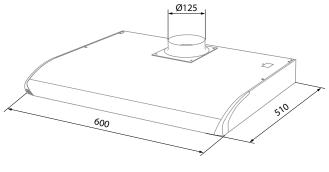

# **DAH 251-13**

# Kitchen exhaust hood

#### Features

- The kitchen exhaust hood is designed to clean air from combustion products, fumes, fumes and cooking smells.
- As the kitchen hood turns on, the air damper opens and the high speed activation signal is sent to the air handling unit.
- The kitchen exhaust hood is equipped with a light and a polyester filter.
- The kitchen exhaust hood is supplied with a cable and a mains plug.



# Mounting

- The installation steps are described in the operation manual.
- The mounting accessories and screws are included with the unit.

# Overall dimensions [mm]



# Technical data

| Parametrs              | DAH 251-13 |
|------------------------|------------|
| Voltage [V/50 (60) Hz] | 230        |
| Power consumption [W]  | 11         |

# Mounting example





DAH 251-13





BlauFast semi-rigid air duct system