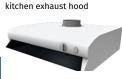

# Kitchen exhaust hood

#### Features

- The kitchen exhaust hood is designed to clean air from combustion products, fumes, fumes and cooking smells.
- As the kitchen hood turns on, the air damper opens and the high speed activation signal is sent to the air handling unit.
- The kitchen exhaust hood is equipped with a light and a polyester filter.
- The kitchen exhaust hood is supplied with a cable and a mains plug.