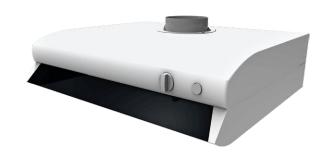

#### Features

- The kitchen exhaust hood is designed to clean air from combustion products, fumes, fumes and cooking smells.
- As the kitchen hood turns on, the air damper opens and the high speed activation signal is sent to the air handling unit.
- The kitchen exhaust hood is equipped with a light and a polyester filter.
- The kitchen exhaust hood is supplied with a cable and a mains plug.