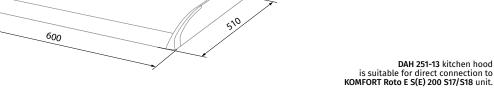

13**

# Kitchen exhaust hood

#### Features

- The kitchen exhaust hood is designed to clean air from combustion products, fumes, fumes and cooking smells.
- As the kitchen hood turns on, the air damper opens and the high speed activation signal is sent to the air handling unit.
- The kitchen exhaust hood is equipped with a light and a polyester filter.
- The kitchen exhaust hood is supplied with a cable and a mains plug.



# Mounting

- The installation steps are described in the operation manual.
- The mounting accessories and screws are included with the unit.

# Overall dimensions [mm]



# Technical data

| Parametrs              | DAH 251-13 |
|------------------------|------------|
| Voltage [V/50 (60) Hz] | 230        |
| Power consumption [W]  | 11         |

# Mounting example





DAH 251-13





BlauFast semi-rigid air duct system