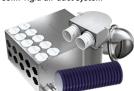

n exhaust hood is designed to clean air from combustion products, fumes, fumes and cooking smells.
- As the kitchen hood turns on, the air damper opens and the high speed activation signal is sent to the air handling unit.
- The kitchen exhaust hood is equipped with a light and a polyester filter.
- The kitchen exhaust hood is supplied with a cable and a mains plug.



# Mounting

- The installation steps are described in the operation manual.
- The mounting accessories and screws are included with the unit.

# Overall dimensions [mm]



# Technical data

| Parametrs              | DAH 251-13 |
|------------------------|------------|
| Voltage [V/50 (60) Hz] | 230        |
| Power consumption [W]  | 11         |

# Mounting example





DAH 251-13





BlauFast semi-rigid air duct system