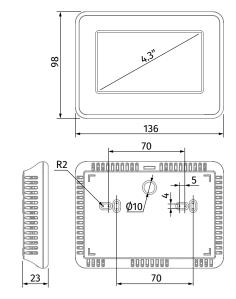

aters.
- Cooler connection.
- Supply air temperature control.
- o Control of humidity, CO<sub>2</sub>, VOC, PM2.5.
- Fire alarm connection.

# Mounting

- Designed for indoor installation.
- Connection and mounting of the control panel are carried out according to the User's manual of the unit.

## Technical data

| Parameters               | S25                       |
|--------------------------|---------------------------|
| Voltage DC [V]           | 12-32                     |
| Current at 24 VDC [A]    | 0.1                       |
| Power cable (10 m), type | 4 × 0.25 mm <sup>2</sup>  |
| Temperature range [°C]   | -10+45                    |
| Humidity range [%]       | 10 - 80 (no condensation) |
| Ingress Protection       | IP20                      |

# Overall dimensions [mm]