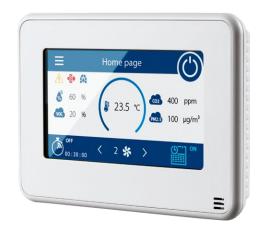

#### Control panel with a sensor display

#### Features

 For control of industrial and domestic air handling units with an S21 automation system.

# Control functions

- Speed switching.
- Filter replacement indication (according to timer or filter clogging differential pressure switch readings).
- Alarm indication: full description of the alarm.
- Week-scheduled operation.
- Bypass (automatic and manual).
- o Timer.
- o Boost.
- Fireplace.
- Freeze protection.
- o Control of electric and water preheaters and reheaters.
- Cooler connection.
- Supply air temperature control.
- o Control of humidity, CO<sub>2</sub>, VOC, PM2.5.
- Fire alarm connection.