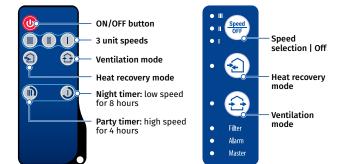

**Blauberg Vento V.2** app for Android or iOS devices is available at Google Play and App Store.

 Vento Expert Duo either can operate as independent unit or can be connected with other units in a house and controlled with a master unit. In this case, only the master unit receives a signal from the remote control.  Control of the unit operation mode is also performed by means of the sensor control panel located on the unit casing or the remote control.