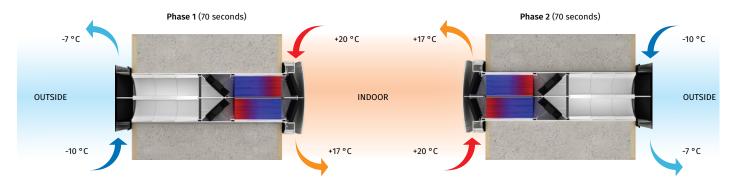

#### **UNIT OPERATING LOGIC IN WINTER PERIOD**

- To increase the efficiency of the Vento Expert Duo, the regenerator is divided into two parts, which are isolated from one another, thus eliminating the transfer of heat and moisture between them.
- One of the fans operates in the supply mode: fresh cold intake air from outside flows through the first regenerator, and absorbs accumulated heat and humidity.
- At the same time, the other fan operates in the exhaust mode: warm stale air is extracted from the room to the outside, and while passing through the other regenerator, gradually heats it up and transfers some of the moisture.
- After 70 seconds operation the fans change the rotation direction and opposite processes start.