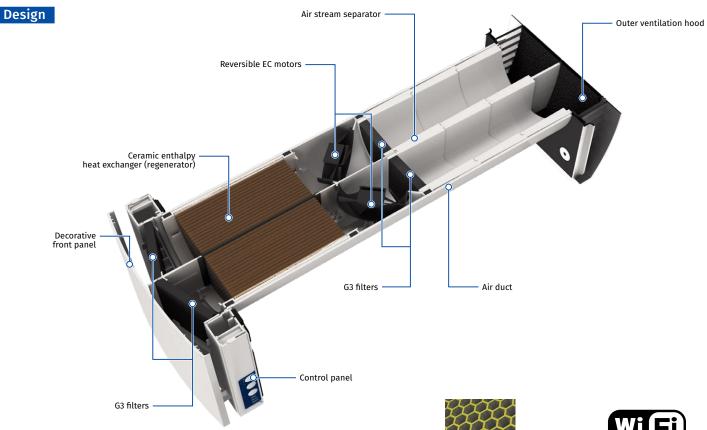

## Heat and humidity recovery

#### **UNIT OPERATING LOGIC IN WINTER PERIOD**

- To increase the efficiency of the Vento Expert Duo, the regenerator is divided into two parts, which are isolated from one another, thus eliminating the transfer of heat and moisture between them.
- One of the fans operates in the supply mode: fresh cold intake air from outside flows through the first regenerator, and absorbs accumulated heat and humidity.
- At the same time, the other fan operates in the exhaust mode: warm stale air is extracted from the room to the outside, and while passing through the other regenerator, gradually heats it up and transfers some of the moisture.
- After 70 seconds operation the fans change the rotation direction and opposite processes start.

## Mounting

- Vento Expert units should be installed in the living room and bedrooms while Vento Expert Duo units should be installed in kitchen, bathrooms and utility rooms.
- The unit is designed for through-the-wall installation inside a prepared hole in an outer wall of the building.