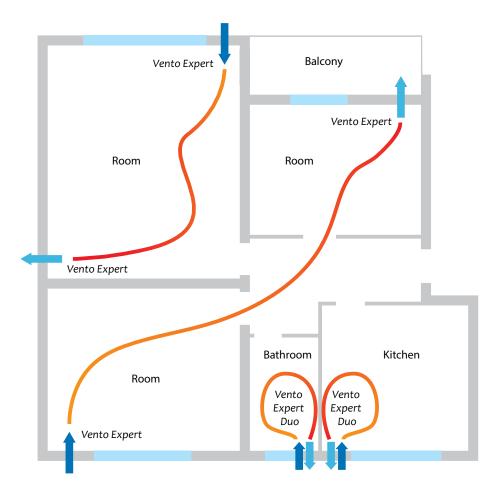

#### FOR LIVING ROOMS AND BEDROOMS

Vento Expert

### FOR KITCHEN AND BATHROOM

Vento Expert DUO

 Vento Expert is equipped with a humidity sensor for indoor humidity control. If humidity increases above a set point, the unit boosts to the speed III.

SINGLE-ROOM VENTILATION | 2022

## Mounting

- Vento Expert units should be installed in the living room and bedrooms while Vento Expert Duo units should be installed in kitchen, bathrooms and utility rooms.
- The unit is designed for through-the-wall installation inside a prepared hole in an outer wall of the building.