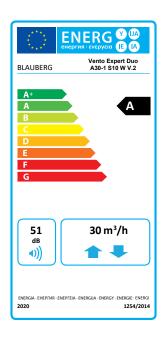

Air flow: up to 30 m³/h 8 l/s

Heat recovery efficiency: up to  $85\,\%$ 

Power: from 2.17 W SFP: from 0.66 W/I/s

Noise level: from 24 dBA

Built-in Wi-Fi for wireless communication between units and Android or iOS device control

## Technical data

| Parameters                                                                                    | Vento Expert Duo A30-1 S10 W V.2 |         |        |
|-----------------------------------------------------------------------------------------------|----------------------------------|---------|--------|
| Speed                                                                                         | I                                | II      | III    |
| Voltage [V / 50 (60) Hz]                                                                      |                                  | 100-240 |        |
| Power [W]                                                                                     | 2.17                             | 3.66    | 6.62   |
| Current [A]                                                                                   | 0.026                            | 0.039   | 0.066  |
| RPM [min-1]                                                                                   | 1600                             | 2200    | 2500   |
| Air flow [m³/h (l/s)]                                                                         | 10 (3)                           | 20 (6)  | 30 (8) |
| Air flow in humidity extract mode [m³/h (l/s)]                                                |                                  | 60 (16) |        |
| SFP [W/l/s]                                                                                   | 0.78                             | 0.66    | 0.79   |
| Filter                                                                                        |                                  | G3      |        |
| Transported air temperature [°C]                                                              | -15+40                           |         |        |
| Sound pressure level at 1 m in accordance with ISO 3741:2004 [dBA]                            | 33                               | 40      | 43     |
| Sound pressure level at 3 m in accordance with ISO 3741:2004 [dBA]                            | 24                               | 31      | 34     |
| Outdoor sound pressure attenuation in accordance with DIN EN 20140 [dBA]                      | 42                               |         |        |
| Indoor/outdoor airtightness classification of the complete unit in accordance with EN 13141-8 | D2                               |         |        |
| Heat recovery efficiency in accordance with DIBt LÜ-A 20 [%]                                  | up to 85                         |         |        |
| Ingress protection rating                                                                     | IP24                             |         |        |