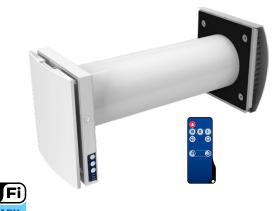

### FOR KITCHEN AND BATHROOM

Vento Expert DUO

 Vento Expert is equipped with a humidity sensor for indoor humidity control. If humidity increases above a set point, the unit boosts to the speed III.

SINGLE-ROOM VENTILATION | 2022

**Blauberg Vento V.2** app for Android or iOS devices is available at Google Play and App Store.

 Vento Expert Duo either can operate as independent unit or can be connected with other units in a house and controlled with a master unit. In this case, only the master unit receives a signal from the remote control.  Control of the unit operation mode is also performed by means of the sensor control panel located on the unit casing or the remote control.