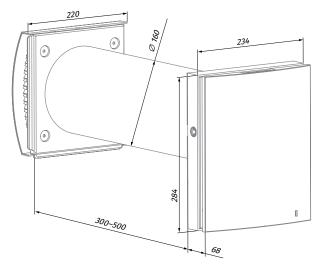

# Overall dimensions [mm]

Vento Expert Duo A30-1 S10 W V.2

SINGLE-ROOM VENTILATION | 2022 67