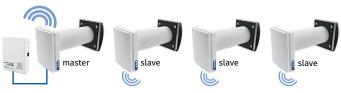

#### Control

- Unit control via smartphone or tablet application.
- The units can be connected via Wi-Fi for synchronized operation.
- House ventilation control via cloud service from anywhere in the world.
- Connection to smart house or Building Management System (BMS) via Wi-Fi.

**Blauberg Vento V.2** app for Android or iOS devices is available at Google Play and App Store.

 Vento Expert Duo either can operate as independent unit or can be connected with other units in a house and controlled with a master unit. In this case, only the master unit receives a signal from the remote control.  Control of the unit operation mode is also performed by means of the sensor control panel located on the unit casing or the remote control.