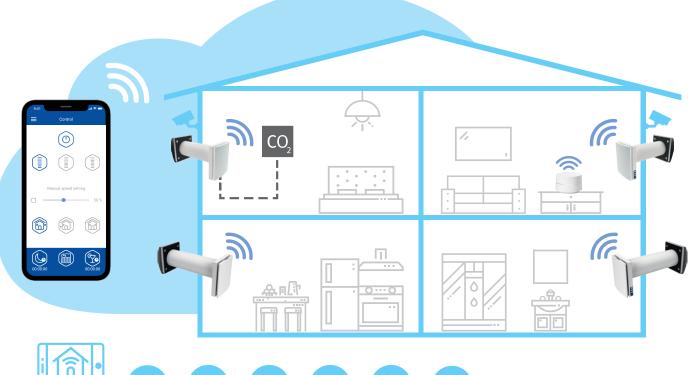

#### Control

- Unit control via smartphone or tablet application.
- The units can be connected via Wi-Fi for synchronized operation.
- House ventilation control via cloud service from anywhere in the world.
- Connection to smart house or Building Management System (BMS) via Wi-Fi.

**Blauberg Vento V.2** app for Android or iOS devices is available at Google Play and App Store.

 Vento Expert Duo either can operate as independent unit or can be connected with other units in a house and controlled with a master unit. In this case, only the master unit receives a signal from the remote control.  Control of the unit operation mode is also performed by means of the sensor control panel located on the unit casing or the remote control.