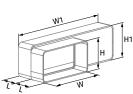

| Model                | H [mm] | H1 [mm] | H2 [mm] | L [mm] | L1 [mm] | W [mm] | W1 [mm] | W2 [mm] |
|----------------------|--------|---------|---------|--------|---------|--------|---------|---------|
| BlauPlast FVP 110x55 | 55     | 154     | 141     | 65     | 2       | 110    | 154     | 141     |
| BlauPlast FVP 204x60 | 60     | 154     | 141     | 92     | 3       | 204    | 242     | 229     |

| Model                 | H [mm] | H1 [mm] | H2 [mm] | L [mm] | L1 [mm] | W [mm] | W1 [mm] | W2 [mm] |
|-----------------------|--------|---------|---------|--------|---------|--------|---------|---------|
| BlauPlast FVPK 110x55 | 55     | 154     | 141     | 65     | 2       | 110    | 154     | 141     |
| BlauPlast FVPK 204x60 | 60     | 154     | 141     | 92     | 3       | 204    | 242     | 229     |