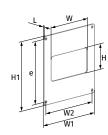

## o Wall plate for flat ducts WP

- Connection of air ducts to ventilation shafts
- Decoration of mounting openings
- Made of white plastic
- Screw fixing to a wall

| Model               | H [mm] | H1 [mm] | H2 [mm] | L [mm] | W [mm] | W1 [mm] | W2 [mm] |
|---------------------|--------|---------|---------|--------|--------|---------|---------|
| BlauPlast WP 110x55 | 56     | 154     | 141     | 2      | 111    | 154     | 141     |
| BlauPlast WP 204x60 | 61     | 154     | 141     | 3      | 205    | 242     | 229     |

## • Reducer for flat ducts FS

- Connection of flat different sized ductsMade of white plastic

| Model                      | H × W [mm] | H1 × W1 [mm] | L [mm] |
|----------------------------|------------|--------------|--------|
| BlauPlast FS 110x54/204x60 | 55 × 110   | 60 × 204     | 30     |