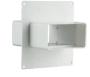

## o Air duct connector with a plate FVP

- Connection of single size flat air ducts **FK**
- Decoration of mounting openings and connections to walls
- Made of white plastic
- Air ducts are fitted inside the connector
- Equipped with lock rings for easy adjustment
- Screw fixing to wall

| Model                | H [mm] | H1 [mm] | H2 [mm] | L [mm] | L1 [mm] | W [mm] | W1 [mm] | W2 [mm] |
|----------------------|--------|---------|---------|--------|---------|--------|---------|---------|
| BlauPlast FVP 110x55 | 55     | 154     | 141     | 65     | 2       | 110    | 154     | 141     |
| BlauPlast FVP 204x60 | 60     | 154     | 141     | 92     | 3       | 204    | 242     | 229     |