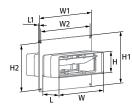

| Model                 | H [mm] | H1 [mm] | H2 [mm] | L [mm] | L1 [mm] | W [mm] | W1 [mm] | W2 [mm] |
|-----------------------|--------|---------|---------|--------|---------|--------|---------|---------|
| BlauPlast FVPK 110x55 | 55     | 154     | 141     | 65     | 2       | 110    | 154     | 141     |
| BlauPlast FVPK 204x60 | 60     | 154     | 141     | 92     | 3       | 204    | 242     | 229     |