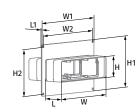

| Model                | H [mm] | H1 [mm] | H2 [mm] | L [mm] | L1 [mm] | W [mm] | W1 [mm] | W2 [mm] |
|----------------------|--------|---------|---------|--------|---------|--------|---------|---------|
| BlauPlast FVP 110x55 | 55     | 154     | 141     | 65     | 2       | 110    | 154     | 141     |
| BlauPlast FVP 204x60 | 60     | 154     | 141     | 92     | 3       | 204    | 242     | 229     |