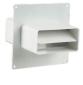

## o Air duct connector with a plate and a back valve FVPK

- Connection of single size flat air ducts **FK**
- Decoration of mounting openings and connections to walls
- Made of white plastic
- Air ducts are fitted inside the connector
- Equipped with lock rings for easy adjustment
- Equipped with a back valve to prevent back drafting
- Screw fixing to wall

| Model                 | H [mm] | H1 [mm] | H2 [mm] | L [mm] | L1 [mm] | W [mm] | W1 [mm] | W2 [mm] |
|-----------------------|--------|---------|---------|--------|---------|--------|---------|---------|
| BlauPlast FVPK 110x55 | 55     | 154     | 141     | 65     | 2       | 110    | 154     | 141     |
| BlauPlast FVPK 204x60 | 60     | 154     | 141     | 92     | 3       | 204    | 242     | 229     |