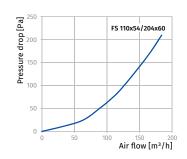

## • Reducer for flat ducts FS

- Connection of flat different sized ductsMade of white plastic

| Model                      | H × W [mm] | H1 × W1 [mm] | L [mm] |
|----------------------------|------------|--------------|--------|
| BlauPlast FS 110x54/204x60 | 55 × 110   | 60 × 204     | 30     |