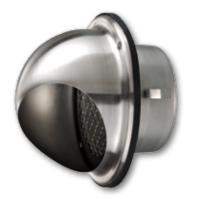

## METAL HOODS

NEW

# Decor S HK

#### Features

- Outer wall mounting
- Decoration of ventilation shaft vents and connection to round air ducts
- Protection grille against birds and rodents
- Made of stainless steel
- Equipped with a rubber sealing ring