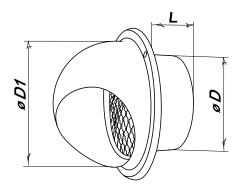

## Overall and mounting dimensions

| Model          | Dimensions [mm] |     |    | Air mans [ma <sup>2</sup> ] |
|----------------|-----------------|-----|----|-----------------------------|
|                | D               | D1  | L  | Air pass [m²]               |
| Decor S 102 HK | 97              | 133 | 52 | 0.0048                      |
| Decor S 122 HK | 120             | 165 | 52 | 0.0082                      |
| Decor S 152 HK | 145             | 192 | 62 | 0.0126                      |
| Decor S 202 HK | 195             | 253 | 62 | 0.0178                      |