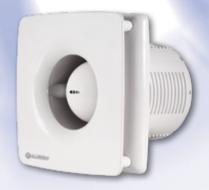

# "JET" DESIGN

Jet 100

Jet Hi-tech

## Humidity sensor

- Humidity setpoint adjustable from 60 % up to 90 %.
- Turn-off delay adjustable from 2 to 30 min

| Fea | tu | roc |
|-----|----|-----|
| rea | ιu | 162 |

- Wall and ceiling mounting
- Ball bearing motor
- Easy mounting with the help of locking tabs or screws
- Light indication for fan operation
- Modern design
- Available in aluminium decoration (Jet Hi-Tech)
- 5 year warranty