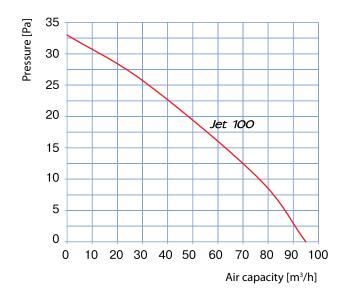

## Technical data

| Parameters                          | Jet 100 |  |  |
|-------------------------------------|---------|--|--|
| Voltage [V]                         | 220-240 |  |  |
| Power [W]                           | 14      |  |  |
| Air capacity [m³/h]                 | 95      |  |  |
| Sound pressure level at 3 m [dB(A)] | 34      |  |  |
| RPM [min <sup>-1</sup> ]            | 2300    |  |  |