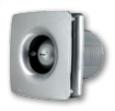

# "JET" DESIGN

Jet 100

Jet Hi-tech

## Humidity sensor

- Humidity setpoint adjustable from 60 % up to 90 %.
- Turn-off delay adjustable from 2 to 30 min

| Fea | tu | roc |
|-----|----|-----|
| rea | ιu | 162 |

- Wall and ceiling mounting
- Ball bearing motor
- Easy mounting with the help of locking tabs or screws
- Light indication for fan operation
- Modern design
- Available in aluminium decoration (Jet Hi-Tech)
- 5 year warranty