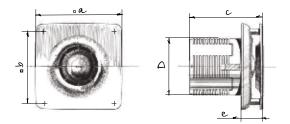

## Overall and mounting dimensions

| Madal   | Dimensions [mm] |     |     |    |    |
|---------|-----------------|-----|-----|----|----|
| Model   | a               | b   | С   | D  | e  |
| Jet 100 | 150             | 122 | 125 | 98 | 36 |