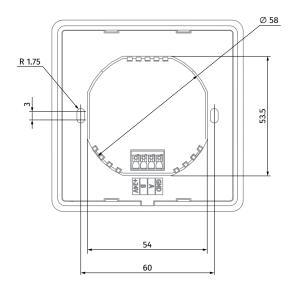

easy monitoring of the operating mode and a built-in humidity sensor.
- The set speed is displayed on the LED indicator.
- Designed to work with the CT1 controller..

#### Installation and connection

 It is isntalled on a wall indoors in a box for flush installation. The connection of the control panel is performed according to the unit user's manual.

# Technical data

| Parameters                 | KV1 Vento Eco    |
|----------------------------|------------------|
| Voltage DC [V]             | 12-32            |
| Current per 24 V DC [A]    | 0.1              |
| Ambient temperature [°C]   | +10+45           |
| Ambient humidity range [%] | 10-80 (no cond.) |
| Weight [kg]                | 0.06             |
| IP rating                  | IP20             |

## Dimensions [mm]







17

SINGLE-ROOM VENTILATION | 2024