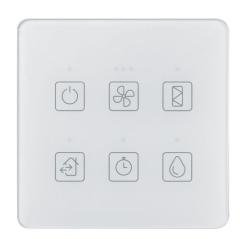

# Design

- The casing is made of high-quality plastic.
- The responsive touch panel is made of glass and features six control buttons, LED indicators for easy monitoring of the operating mode and a built-in humidity sensor.
- The set speed is displayed on the LED indicator.
- Designed to work with the CT1 controller..