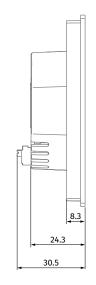

or easy monitoring of the operating mode and a built-in humidity sensor.
- The set speed is displayed on the LED indicator.
- Designed to work with the CT1 controller..

#### Installation and connection

 It is isntalled on a wall indoors in a box for flush installation. The connection of the control panel is performed according to the unit user's manual.

# Technical data

| Parameters                 | KV1 Vento Eco    |
|----------------------------|------------------|
| Voltage DC [V]             | 12-32            |
| Current per 24 V DC [A]    | 0.1              |
| Ambient temperature [°C]   | +10+45           |
| Ambient humidity range [%] | 10-80 (no cond.) |
| Weight [kg]                | 0.06             |
| IP rating                  | IP20             |

## Dimensions [mm]







17

SINGLE-ROOM VENTILATION | 2024