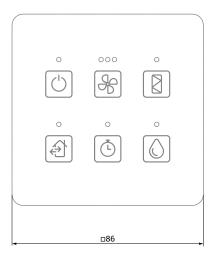

# Design

- The casing is made of high-quality plastic.
- The responsive touch panel is made of glass and features six control buttons, LED indicators for easy monitoring of the operating mode and a built-in humidity sensor.
- The set speed is displayed on the LED indicator.
- Designed to work with the CT1 controller..

## Dimensions [mm]

17

SINGLE-ROOM VENTILATION | 2024