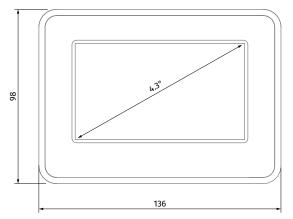

ule operation settings are individual for each zone.
- "Sleep" timer. "Party" timer.
- Current time.
- Controls the indoor air temperature.
- Filter replacement indicator (timer-based).

# Installation

• The connection and installation of the control panel are performed according to the unit user's manual.

#### Technical data

| Parameters              | KV2 Vento Eco             |
|-------------------------|---------------------------|
| Voltage DC [V]          | 12-32                     |
| Current per 24 V DC [A] | 0.1                       |
| Power cord type (10 m)  | 4 x 0.25 mm <sup>2</sup>  |
| Temperature range [°C]  | +10+45                    |
| Humidity range [%]      | 10-80 % (no condensation) |
| IP rating               | IP20                      |

## Dimensions [mm]