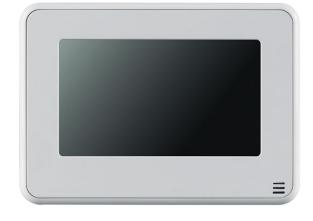

#### Features

• The KV2 central control panel with a touch screen is used to control domestic reversible ventilators with energy recovery of the Vento Eco series.