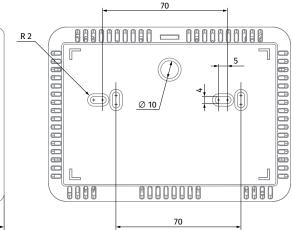

# Installation

• The connection and installation of the control panel are performed according to the unit user's manual.

## Dimensions [mm]