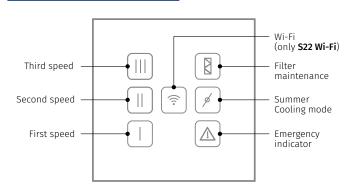

# S22 / S22 Wi-Fi

# **Control panels**

#### **Features**

o The S22 / S22 Wi-Fi control panels are used for control of industrial and domestic air handling units with an **S21** automation system.



# Design

- Casing made of high-quality plastic.
- Glass sensor operating panel with touch buttons with light indication.
- IP40 ingress protection rating.

# **Control panel functions**



## **Installation and connection**

- The S22 / S22 Wi-Fi control panels are suitable for flush and surface mounting.
- The delivery set includes mounting boxes for flush and surface mounting.
- Connection of the control panel is carried out according to the User's manual of the unit.

# Technical data

| Parameters                    | S22                        | S22 Wi-Fi                  |
|-------------------------------|----------------------------|----------------------------|
|                               |                            |                            |
| Voltage [V]                   | 24                         | 110-230/50 (60) Hz         |
| Maximum current [A]           | 0.025                      | 0.012                      |
| Cable type [mm²]              |