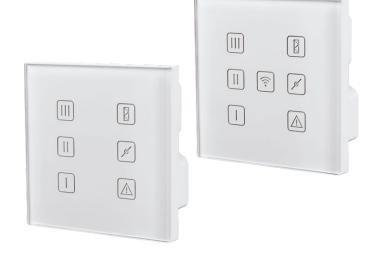

#### **Features**

o The S22 / S22 Wi-Fi control panels are used for control of industrial and domestic air handling units with an **S21** automation system.

# Design

- Casing made of high-quality plastic.
- Glass sensor operating panel with touch buttons with light indication.
- IP40 ingress protection rating.