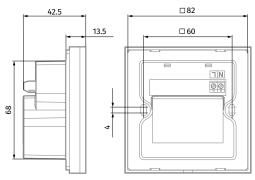

## Overall dimensions [mm]

S22 / S22 Wi-Fi control panel

Surface mounting box

Flush mounting box