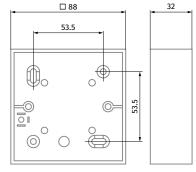

## Overall dimensions [mm]

S22 / S22 Wi-Fi control panel

Surface mounting box

Flush mounting box