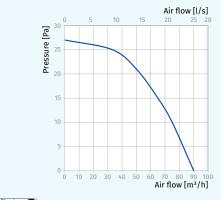

Air flow: 90 m<sup>3</sup>/h 25 l/s

Power: 7.5 W SFP:  $0.30 \, \text{W/I/s}$ 

Noise level: 26 dBA

## Technical data

| Model                       | Sileo Design 100 |  |  |
|-----------------------------|------------------|--|--|
| Voltage [V/Hz]              | 220-240/50(60)   |  |  |
| Power [W]                   | 7.5              |  |  |
| Current [A]                 | 0.050            |  |  |
| RPM [min-1]                 | 2165             |  |  |
| Air flow [m³/h (l/s)]       | 90 (25)          |  |  |
| SFP [W/l/s]                 | 0.30             |  |  |
| Sound pressure level [dBA]* | 26               |  |  |