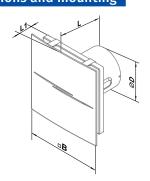

### Overall dimensions and mounting

| Dimensions [mm]  | Ø D | В   | L   | L1 |
|------------------|-----|-----|-----|----|
| Sileo Design 100 | 99  | 200 | 130 | 49 |

- Installation directly inside a ventilation shaft.
- Flexible air ducts may be used in case of remote location of the ventilation shaft. Connection of the air duct to the exhaust spigot with a clamp.
- Wall mounting with screws.
- Suitable for ceiling mounting.