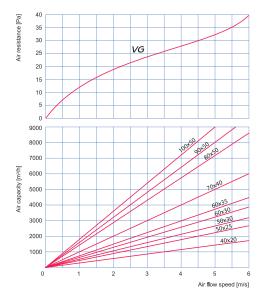

## Use

□ For automatic shutoff of air ducts installed in various premises when the fan is off.

- Gravitationally actuated.
- Compatible with 400x200 up to 1000x500 mm rectangular air ducts.