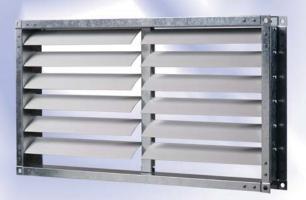

#### Design

Galvanized steel case.

• Equipped with pivoted gravity louvre shutters made of PVC built into a frame.

□ Louvre shutters are opened by air pressure and are closed automatically when the fan is off.

## Mounting

- Fixing to rectangular ducts in upright position.
- Provide free gravity actuating of the louvre shutters.
- U While mounting into the ventilation system match air flow direction.