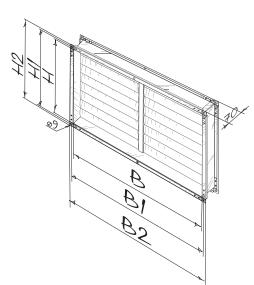

# Overall dimensions

| Туре      | Dimensions [mm] |      |      |     |     |     | Weight |
|-----------|-----------------|------|------|-----|-----|-----|--------|
|           | В               | B1   | B2   | Н   | H1  | H2  | [kg]   |
| VG 40x20  | 400             | 420  | 440  | 200 | 220 | 240 | 1.29   |
| VG 50x25  | 500             | 520  | 540  | 250 | 270 | 290 | 1.58   |
| VG 50x30  | 500             | 520  | 540  | 300 | 320 | 340 | 1.83   |
| VG 60x30  | 600             | 620  | 640  | 300 | 320 | 340 | 2.05   |
| VG 60x35  | 600             | 620  | 640  | 350 | 370 | 390 | 2.21   |
| VG 70x40  | 700             | 720  | 740  | 400 | 420 | 440 | 3.0    |
| VG 80x50  | 800             | 820  | 840  | 500 | 520 | 540 | 3.6    |
| VG 90x50  | 900             | 920  | 940  | 500 | 520 | 540 | 3.8    |
| VG 100x50 | 1000            | 1020 | 1040 | 500 | 520 | 540 | 4.0    |